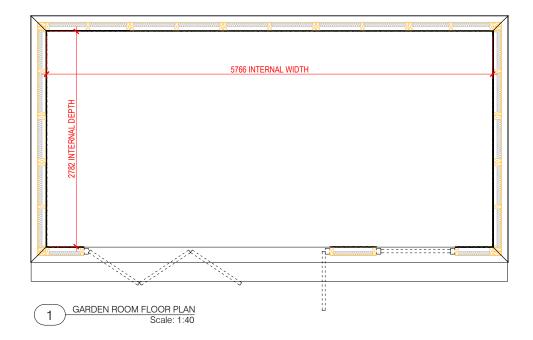

2 GARDEN ROOM REAR ELEVATION Scale: 1:40

GARDEN ROOM SPECIFICATION

CONSTRUCTED FROM THE FOLLOWING;

FRAME

PRE-FABRICATED 47X100MM HIGH PRESSURE TREATED C16 CONSTRUCTION TIMBER SIP'S. INSULATED WITH KINGSPAN THERMAWALL TWS5 PIR 50MM INSULATION BOARD.