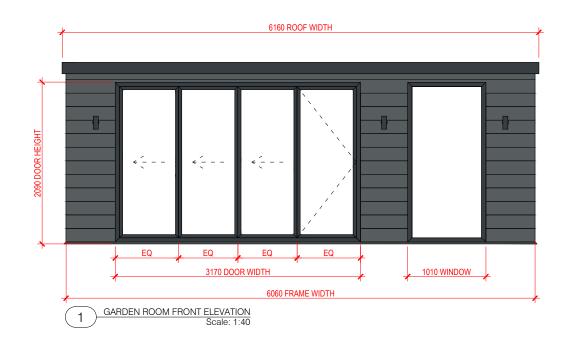

ALUMINIUM SMARTS VISOFOLD 1000, THERMALLY BROKEN BI-FOLDING DOOR. \*STANDARD AVAILABLE COLOURS ARE GREY, BLACK AND WHITE.

28MM HIGH PERFORMANCE GLASS.

HIGH SPEC COLOR CODED IRONMONGERY.

| REV           | DATE     | REVISION                                          |
|---------------|----------|---------------------------------------------------|
| P01           | 00/00/00 | APPROVAL                                          |
|               |          |                                                   |
|               |          |                                                   |
| PROJECT NO.   |          | TEST                                              |
| CLIENT        |          | TEST                                              |
| PROJECT       |          | TEST                                              |
| SITE ADDRESS  |          | TEST                                              |
| DRAWING TITLE |          | GENERAL ARRANGEMENT<br>FINISHED LAYOUT<br>TYPE 4B |
| DRAWN BY      |          | STAINSBY GARDEN ROOMS                             |
| DESIGNER      |          | TEST                                              |
| DATE          |          | //                                                |
| DRAWING NO.   |          | EXAMPLE-1008                                      |