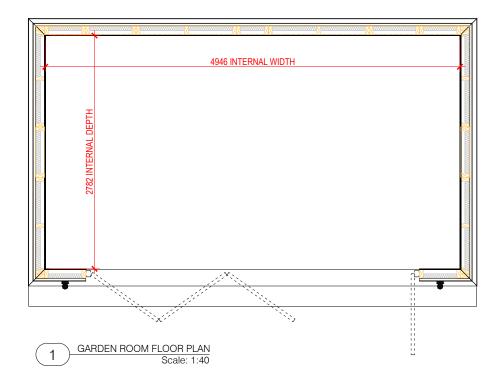

GARDEN ROOM SPECIFICATION CONSTRUCTED FROM THE FOLLOWING;

PRE-FABRICATED 47X100MM HIGH PRESSURE TREATED C16 CONSTRUCTION TIMBER SIP'S. INSULATED WITH KINGSPAN THERMAWALL TW55 PIR 50MM INSULATION BOARD.

CLOAKED INTERNALLY WITH DAMP-PROOF SHEETING TO ACT AS VAPOUR BARRIER. \*INTERNAL PLASTERBOARD FINISHES NOT SUPPLIED AS STANDARD. 8MM PLASTERBOARD SHOWN INDICATIVELY.

47X147 HIGH PRESSURE TREATED C16 CONSTRUCTION TIMBER JOISTS. INSULATED WITH KINGSPAN THERMAWALL TW55 PIR 100MM INSULATION BOARD. CLOAKED EXTERNALLY WITH 18MM STRUCTURAL OSB3 TG4 ROOFING BOARDS, WRAPPED WITH WATERPROOF EPDM MEMBRANE.

CLOAKED INTERNALLY WITH DAMP-PROOF SHEETING TO ACT AS VAPOUR BARRIER. \*INTERNAL PLASTERBOARD FINISHES NOT SUPPLIED AS STANDARD. 8MM PLASTERBOARD SHOWN INDICATIVELY.

ALUMINIUM SMARTS VISOFOLD 1000, THERMALLY BROKEN BI-FOLDING DOOR. \*STANDARD AVAILABLE COLOURS ARE GREY, BLACK AND WHITE.