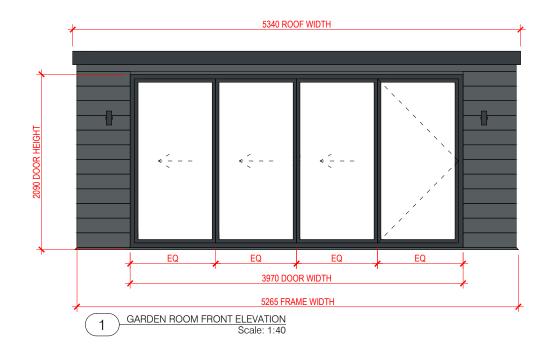

CLOAKED INTERNALLY WITH DAMP-PROOF SHEETING TO ACT AS VAPOUR BARRIER. \*INTERNAL PLASTERBOARD FINISHES NOT SUPPLIED AS STANDARD. 8MM PLASTERBOARD SHOWN INDICATIVELY.

ALUMINIUM SMARTS VISOFOLD 1000, THERMALLY BROKEN BI-FOLDING DOOR. \*STANDARD AVAILABLE COLOURS ARE GREY, BLACK AND WHITE.

FRAME

ROOF

GLAZING

5340 ROOF WIDTH

| P01 00/00/00 APPROVAL | REV | DATE     | REVISION |
|-----------------------|-----|----------|----------|
| FUT UU/UU/UU AFFRUVAL | P01 | 00/00/00 | APPROVAL |

| PROJECT NO.   | TEST                                              |
|---------------|---------------------------------------------------|
| CLIENT        | TEST                                              |
| PROJECT       | TEST                                              |
| SITE ADDRESS  | TEST                                              |
| DRAWING TITLE | GENERAL ARRANGEMENT<br>FINISHED LAYOUT<br>TYPE 3B |
| DRAWN BY      | STAINSBY GARDEN ROOMS                             |
| DESIGNER      | TEST                                              |
| DATE          | //                                                |
| DRAWING NO.   | EXAMPLE-1006                                      |