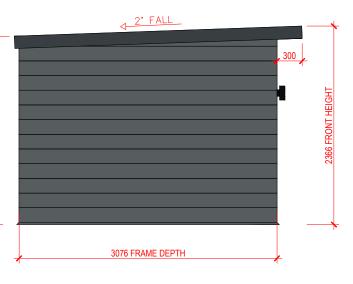

FRAME

ROOF

GLAZING

5340 ROOF WIDTH

| P01 00/00/00 APPROVAL | REV | DATE     | REVISION |
|-----------------------|-----|----------|----------|
| FUT UU/UU/UU AFFRUVAL | P01 | 00/00/00 | APPROVAL |

| PROJECT NO.   | TEST                                              |
|---------------|---------------------------------------------------|
| CLIENT        | TEST                                              |
| PROJECT       | TEST                                              |
| SITE ADDRESS  | TEST                                              |
| DRAWING TITLE | GENERAL ARRANGEMENT<br>FINISHED LAYOUT<br>TYPE 3B |
| DRAWN BY      | STAINSBY GARDEN ROOMS                             |
| DESIGNER      | TEST                                              |
| DATE          | //                                                |
| DRAWING NO.   | EXAMPLE-1006                                      |