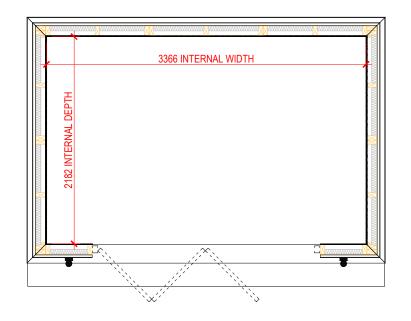

GARDEN ROOM SIDE ELEVATION
Scale: 1:40



4 GARDEN ROOM FLOOR PLAN Scale: 1:40

## GARDEN ROOM SPECIFICATION

CONSTRUCTED FROM THE FOLLOWING;

## <u>FRAME</u>

PRE-FABRICATED 47X100MM HIGH PRESSURE TREATED C16 CONSTRUCTION TIMBER SIP'S. INSULATED WITH KINGSPAN THERMAWALL TW55 PIR 50MM INSULATION BOARD.

CLOAKED EXTERNALLY WITH 8MM ENGINEERED OSB BOARD, WRAPPED IN A WATERPROOF BREATHABLE MEMBRANE. SINGLE BATTENED WITH 25X50MM TREATED TIMBER, TO ALLOW FOR EITHER VERTICAL OR HORIZONTAL COMPOSITE CLADDING. (VARIOUS COLOURS & FINISHES AVAILABLE)

CLOAKED INTERNALLY WITH DAMP-PROOF SHEETING TO ACT AS VAPOUR BARRIER. \*INTERNAL PLASTERBOARD FINISHES NOT SUPPLIED AS STANDARD. 8MM PLASTERBOARD SHOWN INDICATIVELY.

## ROOF

47X147 HIGH PRESSURE TREATED C16 CONSTRUCTION TIMBER JOISTS. INSULATED WITH KINGSPAN THERMAWALL TW55 PIR 100MM INSUL