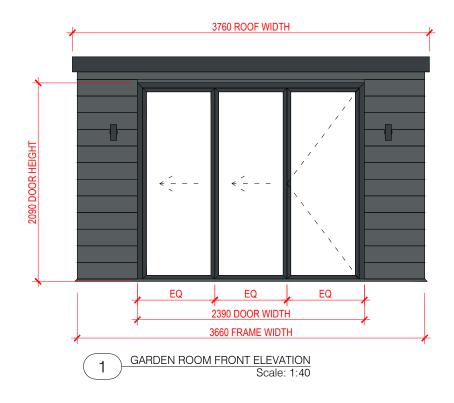

## GLAZIN

ALUMINIUM SMARTS VISOFOLD 1000, THERMALLY BROKEN BI—FOLDING DOOR. \*STANDARD AVAILABLE COLOURS ARE GREY, BLACK AND WHITE.

28MM HIGH PERFORMANCE GLASS.

HIGH SPEC COLOR CODED IRONMONGERY.

| REV | DATE     | REVISION |
|-----|----------|----------|
| P01 | 00/00/00 | APPROVAL |