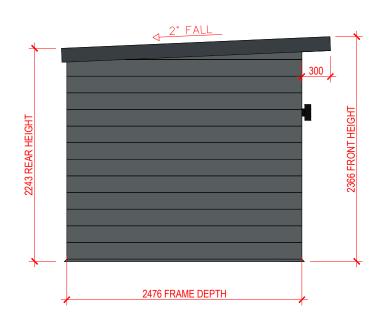

GARDEN ROOM SIDE ELEVATION
Scale: 1:40

4 GARDEN ROOM FLOOR PLAN Scale: 1:40

## ROOF

47X147 HIGH PRESSURE TREATED C16 CONSTRUCTION TIMBER JOISTS. INSULATED WITH KINGSPAN THERMAWALL TW55 PIR 100MM INSULATION BOARD.

CLOAKED EXTERNALLY WITH 18MM STRUCTURAL OSB3 TG4 ROOFING BOARDS, WRAPPED WITH WATERPROOF EPDM MEMBRANE.