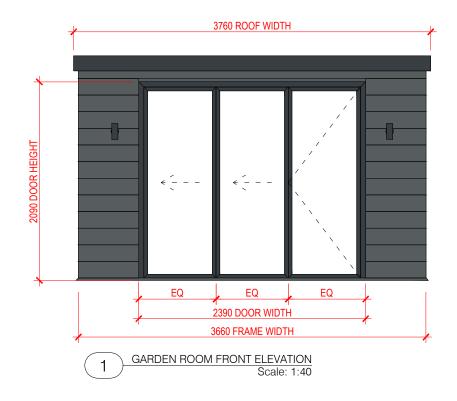

CLOAKED INTERNALLY WITH DAMP-PROOF SHEETING TO ACT AS VAPOUR BARRIER. \*INTERNAL PLASTERBOARD FINISHES NOT SUPPLIED AS STANDARD. 8MM PLASTERBOARD SHOWN INDICATIVELY.

ALUMINIUM SMARTS VISOFOLD 1000, THERMALLY BROKEN BI—FOLDING DOOR. \*STANDARD AVAILABLE COLOURS ARE GREY, BLACK AND WHITE.