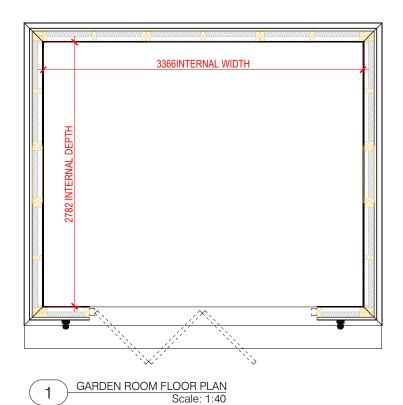

GARDEN ROOM SPECIFICATION

CONSTRUCTED FROM THE FOLLOWING;

## FRAME

PRE-FABRICATED 47X100MM HIGH PRESSURE TREATED C16 CONSTRUCTION TIMBER SIP'S. INSULATED WITH KINGSPAN THERMAWALL TW55 PIR 50MM INSULATION BOARD.

CLOAKED EXTERNALLY WITH 8MM ENGINEERED OSB BOARD, WRAPPED IN A WATERPROOF BREATHABLE MEMBRANE. SINGLE BATTENED WITH 25X50MM TREATED TIMBER, TO ALLOW FOR EITHER VERTICAL OR HORIZONTAL COMPOSITE CLADDING. (VARIOUS COLOURS & FINISHES AVAILABLE)

CLOAKED INTERNALLY WITH DAMP-PROOF SHEETING TO ACT AS VAPOUR BARRIER. \*INTERNAL PLASTERBOARD FINISHES NOT SUPPLIED AS STANDARD. 8MM PLASTERBOARD SHOWN INDICATIVELY.

## <u>ROOF</u>

47X147 HIGH PRESSURE TREATED C16 CONSTRUCTION TIMBER JOISTS. INSULATED WITH KINGSPAN THERMAWALL TW55 PIR 100MM INSULATION BOARD.

CLOAKED EXTERNALLY WITH 18M