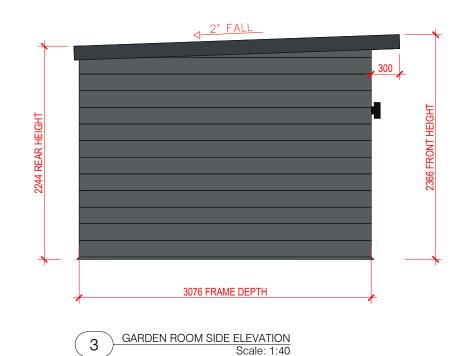

GARDEN ROOM SPECIFICATION

CONSTRUCTED FROM THE FOLLOWING;

## FRAME

PRE-FABRICATED 47X100MM HIGH PRESSURE TREATED C16 CONSTRUCTION TIMBER SIP'S. INSULATED WITH KINGSPAN THERMAWALL TW55 PIR 50MM INSULATION BOARD.

CLOAKED EXTERNALLY WITH 8MM ENGINEERED OSB BOARD, WRAPPED IN A WATERPROOF BREATHABLE MEMBRANE. SINGLE BATTENED WITH 25X50MM TREATED TIMBER, TO ALLOW FOR EITHER VERTICAL OR HORIZONTAL COMPOSITE CLADDING. (VARIOUS COLOURS & FINISHES AVAILABLE)

CLOAKED INTERNALLY WITH DAMP-PROOF SHEETING TO ACT AS VAPOUR BARRIER. \*INTERNAL PLASTERBOARD FINISHES NOT SUPPLIED AS STANDARD. 8MM PLASTERBOARD SHOWN INDICATIVELY.

## <u>ROOF</u>

47X147 HIGH PRESSURE TREATED C16 CONSTRUCTION TIMBER JOISTS. INSULATED WITH KINGSPAN THERMAWALL TW55 PIR 100MM INSULATION BOARD.

CLOAKED EXTERNALLY WITH 1